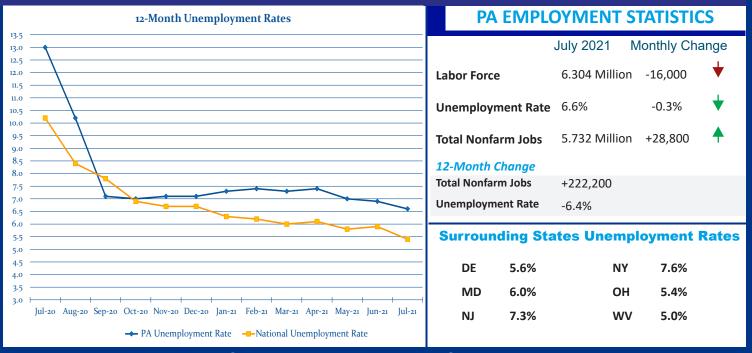

1.5 million; and Total Non-Tax Revenue by \$0.7 million.

Corporate Net Income Tax collections in the month of August were 63.1% below collections of the prior year. This large decrease in August 2021 collections is due to one-time increased payments in August 2020 from delaying the due date for the tax year 2019 annual tax returns and payments.

August Sales Tax non-motor vehicle collections of \$960.0 million were 10.5% above collections of the prior year and Personal Income Tax withholding collections of \$903.4 million were 13.4% above collections of the prior year. These large growths in revenue collections for August 2021 are the result of the August 2020 collections being suppressed from the negative economic impacts of the pandemic and business closures enforced by Governor Wolf.



Harrisburg Office (717) 772-9908 State Representative Donna Oberlander www.RepOberlander.com

District Office (814) 226-9000



## **Economic Brief**

**State Representative Donna Oberlander** 

August 2021

### **August Revenue Collections Over Estimate by \$135.5 Million**



#### **August Revenue Collections Official Estimate Actual Collections Total General Fund Total General Fund** \$2.57 Billion \$2.44 Billion **Corporation Taxes Corporation Taxes** \$85.1 Million \$112.1 Million **Sales Taxes Sales Taxes** \$1.11 Billion \$1.06 Billion **Personal Income Taxes Personal Income Taxes** \$978.8 Million \$911.7 Million **All Other Taxes All Other Taxes** \$355.2 Million \$363.8 Million Non-Tax Revenue Non-Tax Revenue \$18.3 Million \$17.6 Million

#### FY2021-22 Official Monthly Revenu