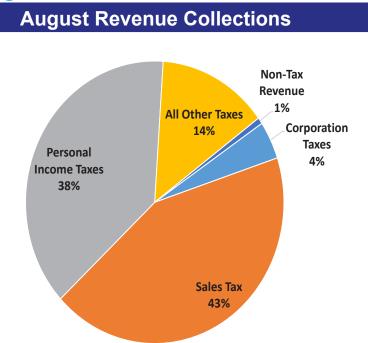

### **Fiscal Report**

General Fund collections of \$2.57 billion in the month of August were above estimate by \$135.5 million. YTD collections of \$5.27 billion exceed estimate by \$132.4 million.

Collections in every major tax category as well as non-tax revenue exceeded estimate for the month: Total Corporation Taxes by \$27.0 million; Total Consumption Taxes by \$46.3 million; Total Other Taxes by \$61.5 million; and Total Non-Tax Revenue by \$0.7 million.

### **August Revenue Collections Over Estimate by \$135.5 Million**

#### **August Revenue Collections Official Estimate Actual Collections Total General Fund Total General Fund** \$2.57 Billion \$2.44 Billion **Corporation Taxes Corporation Taxes** \$85.1 Million \$112.1 Million **Sales Taxes Sales Taxes** \$1.11 Billion \$1.06 Billion **Personal Income Taxes Personal Income Taxes** \$978.8 Million \$911.7 Million **All Other Taxes All Other Taxes** \$355.2 Million \$363.8 Million Non-Tax Revenue Non-Tax Revenue \$18.3 Million \$17.6 Million