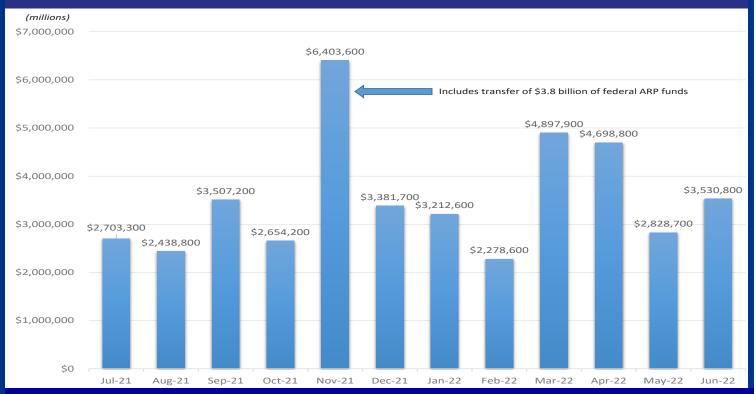

#### FY2021-22 Official Monthly Revenue Estimates

Harrisburg Office (717) 772-9908 State Representative Donna Oberlander www.RepOberlander.com

District Office (814) 226-9000